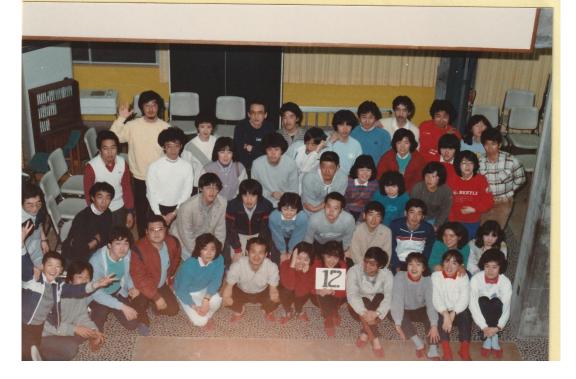

【館山ユースホステル】

房総半島先端の州崎と野島崎の中間にあるYHで、公営のYHのため身分証明書があれば、YH
の会員でなくても利用できます。しかも、若い女性客が多い。このYHでは毎日、宿泊者の記念
写真を写しています。これが何と言っても思い出になります。今回の写真と7年後(1990年2
月)の写真を見比べて、歳を取ったなあと思ったが、相変わらず独身である事に変わりはなかった。

館山YH KT.