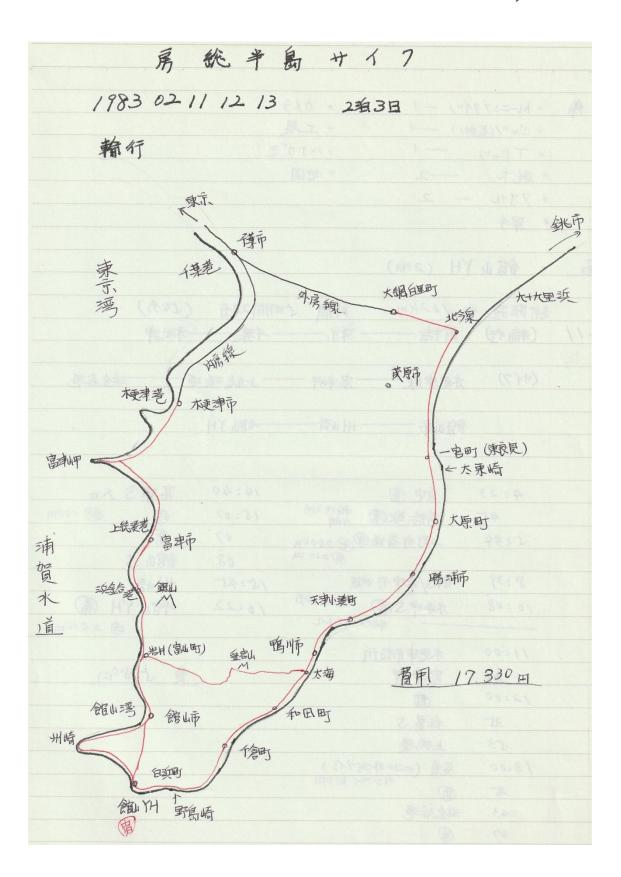

【1983年 2/11日から 13日 木更津 から 大網 238Km】

今から10年程前の1981年7月(21歳)。普通の人なら車やオートバイを乗り回している 年頃なんだろうけど、彼女もいなくて何時も片思いばかりの私は、何処か遠くへ行く事ばかり夢見 ていた。そして私は、片思いの恋いに終止符を打つ為、彼女に打ち明けて断られた事を期に、サイ クリングとしての自転車に目覚めたのです。そして、県内の日帰りサイクリングに飽きたらず、つ いに自転車を担いで旅に出たのです。1983年2月(23歳)。

| 【2月11日(金)】<br>(電車) 前橋駅 → 東京駅 → 木更津駅<br>(自転車)木更津駅 → 富津岬 → 浜金谷港<br>→ 館山市 → 州崎 → 館山YH |                  |       |      | 走行距離 102Km<br>走行時間 5時間22分 |
|------------------------------------------------------------------------------------|------------------|-------|------|---------------------------|
| 4:23                                                                               | 自宅 出る            | 13:43 | 浜金谷港 |                           |
| 45                                                                                 | 前橋駅 着            | 47    | 出る   |                           |
| 5:44                                                                               | 出る ¥2700-        | 14:23 | 岩井駅  |                           |
| 8:39                                                                               | 東京駅 君津行き快速       | 40    | 富浦駅  |                           |
| 10:08                                                                              | 君津駅 着            | 15:02 | 休み   | ジョース ¥100-                |
|                                                                                    | —— 自転車 ———       | 07    | 出る   |                           |
| 11:00                                                                              | 木更津市役所           | 08    | 館山駅  |                           |
| 40                                                                                 | 富津岬              | 45    | 州崎   |                           |
| 12:00                                                                              | 出る               | 16:22 | 館山YH | 着                         |
| 35                                                                                 | 佐貫駅              |       | YH   | ¥2030-                    |
| 53                                                                                 | 上総湊              |       |      |                           |
| 13:00                                                                              | 昼食(コニコト ライフ イン)  |       |      |                           |
| 25                                                                                 | 出る アジフライ定食 ¥450- |       |      |                           |