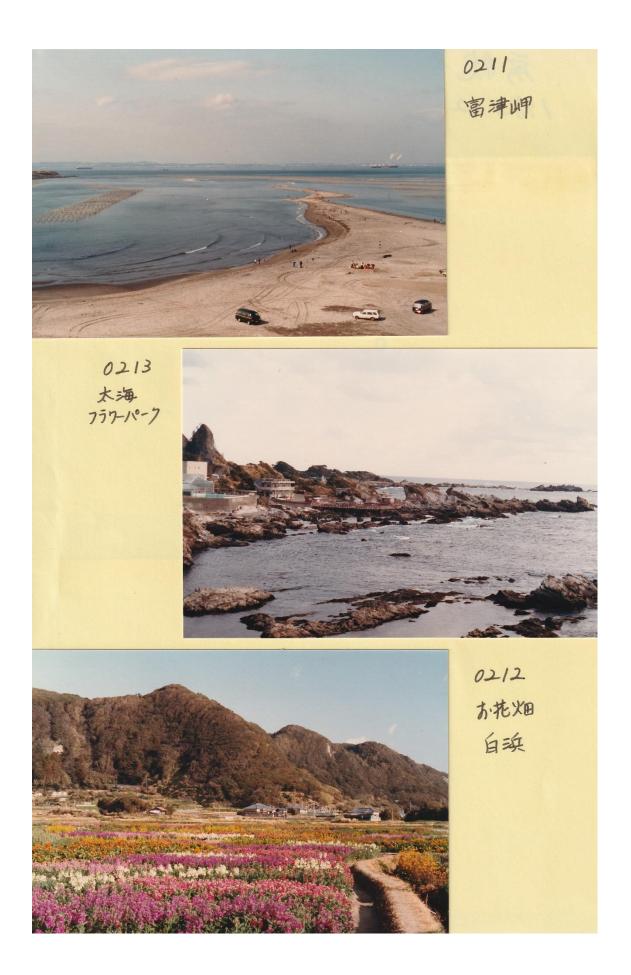

| 【2月11日(金)】<br>(電車) 前橋駅 → 東京駅 → 木更津駅<br>(自転車)木更津駅 → 富津岬 → 浜金谷港<br>→ 館山市 → 州崎 → 館山YH |                  |       |      | 走行距離 102Km<br>走行時間 5時間22分 |
|------------------------------------------------------------------------------------|------------------|-------|------|---------------------------|
| 4:23                                                                               | 自宅 出る            | 13:43 | 浜金谷港 |                           |
| 45                                                                                 | 前橋駅 着            | 47    | 出る   |                           |
| 5:44                                                                               | 出る ¥2700-        | 14:23 | 岩井駅  |                           |
| 8:39                                                                               | 東京駅 君津行き快速       | 40    | 富浦駅  |                           |
| 10:08                                                                              | 君津駅 着            | 15:02 | 休み   | ジョース ¥100-                |
|                                                                                    | —— 自転車 ———       | 07    | 出る   |                           |
| 11:00                                                                              | 木更津市役所           | 08    | 館山駅  |                           |
| 40                                                                                 | 富津岬              | 45    | 州崎   |                           |
| 12:00                                                                              | 出る               | 16:22 | 館山YH | 着                         |
| 35                                                                                 | 佐貫駅              |       | YH   | ¥2030-                    |
| 53                                                                                 | 上総湊              |       |      |                           |
| 13:00                                                                              | 昼食(コニコト ライフ イン)  |       |      |                           |
| 25                                                                                 | 出る アジフライ定食 ¥450- |       |      |                           |

夜も明けきらない朝4時45分。前橋駅の薄暗い待合い室の外で、薄明かりを頼りに初めての輪 行(自転車の分解、袋詰め)をする。物珍しげな客待ちのタクシー運転手の視線が、温かく感じら れる。自転車の入った大きな袋を担いで、狭い改札口を慎重に通り抜け、上野行き普通電車に乗り 込む。

東京駅に着いてからが大変。総武線の発車ホームまで歩く内に、荷物の重さが肩に食い込んでく る。旅行から帰ってきてからもしばらくは、肩に赤くあざが残っていた程だ。東京駅から君津行き 快速電車に乗り込む。何もかもが初めての為、電車に乗っていても不安でならない。 前橋駅を出 て4時間半程で木更津駅に到着。ここから自転車で走り始める。今日は、房総半島の先端にある館 山ユースホステルに宿泊することになっている。なんとしても100Km程走らなくてはならない。 リュックを背負って自転車を走らせる。房総半島を東京湾、浦賀水道に沿って南下する。浜金谷付 近で見えた白い観音様が印象的。東京湾の船の安全を見守っているのだろうか、自転車に乗りなが ら今回の旅の安全をお祈りする。願いが通じたのか、5時間半程で目的地に到着。

【2月12日(土)】

走行距離 102Km 走行時間 7時間38分

| 8:25  | YH出る      | 11:20 | 續岡1号林道入り口       |
|-------|-----------|-------|-----------------|
| 9:00  | 花畑休み      | 31    | 休み              |
| 02    | 出る        | 35    | 出る              |
| 20    | 千倉駅       | 50    | 休み ハンガーノック      |
| 38    | 和田漁港      | 12:05 | 出る              |
| 10:00 | 太海休み      | 10    | 白石峠             |
| 04    | 出る        | 30    | 平久里中 沢向 和光食堂    |
| 15    | 續岡2号林道入り口 |       | 昼食 かつどん ¥600-   |
| 38    | 休み        | 13:15 | 出る              |
| 43    | 出る        | 43    | 岩井              |
| 11:00 | 休み        | 15:00 | 館山市内 ジュース ¥100- |
| 06    | 出る        | 16:03 | YH着             |
|       |           |       |                 |
|       |           |       |                 |

嶺岡中央林道走行

さすがに館山は暖かい。道路の脇には、菜の花が咲いている。それに翌日、外房を走ったら、白 浜温泉付近の道路の脇はお花畑になっていて、観光客が車を止めて花摘みをしている。2月だとい うのに、ここには春が来ている。淡い陽差しのもとでお花畑や太平洋を眺めながら、鴨川へ向かっ ていると、海岸にアザラシの大群が押し寄せてきているではないか?。良く見ると、サーフィンを 楽しんでいる人達だった。鴨川市に入って、鴨川シーワールドの前を通った時、見物して行きたか ったが、15時までに大網駅に着かなければならないので走り続ける……。